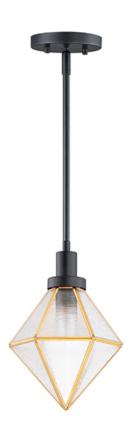

## PRODUCT DESCRIPTION

A diamond constructed of brass and aluminum, Adorn reimagines classic Bound Glass fixture by opting for a Black and Burnished Brass finish and distinct Ripple glass panels. The wall mounts are made of brass and aluminum which makes them suitable for outdoors as well as indoors.

#### **FINISHES OPTION**

Black / Burnished Brass (BKBUB)

### MATERIAL

Brass, Glass, Steel