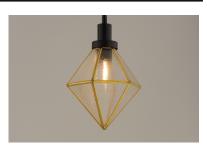

## PRODUCT DESCRIPTION

A diamond constructed of brass and aluminum, Adorn reimagines classic Bound Glass fixture by opting for a Black and Burnished Brass finish and distinct Ripple glass panels. The wall mounts are made of brass and aluminum which makes them suitable for outdoors as well as indoors.

## LAMPING

INPUT VOLTAGE : 120V

BULB : 1 x 60W Incandescent E26 Medium , 60W Total

BULB INCLUDED : (Not Included)

DIMMABLE : Yes

### MATERIAL

Brass, Glass, Steel