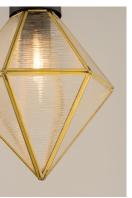

## PRODUCT DESCRIPTION

A diamond constructed of brass and aluminum, Adorn reimagines classic Bound Glass fixture by opting for a Black and Burnished Brass finish and distinct Ripple glass panels. The wall mounts are made of brass and aluminum which makes them suitable for outdoors as well as indoors.

#### **FINISHES OPTION**

Black / Burnished Brass (BKBUB)

### MATERIAL

Brass, Glass, Steel