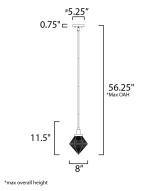

# **MEASUREMENTS**

DIMENSION : 8" L x 8" W x 11.5" H

MAX OAH : 56.25" OAH

CANOPY : 5.125" W x 0.75" H x 5.125" L

HANGING WEIGHT : 3.53 lb